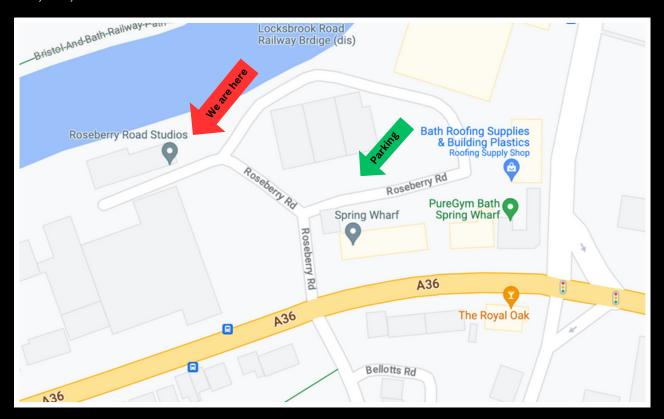

# **ROSEBERRY ROAD STUDIOS**

## **Closest train stations:**

Oldfield Park (8min walk) Bath Spa (29min walk) **Closest bus routes:** 

5, U5, 4, 4A, 4B, R3

Address: 25 - 28 Roseberry Road, Bath, BA2 3DX what.three.words: woof.couches.dream